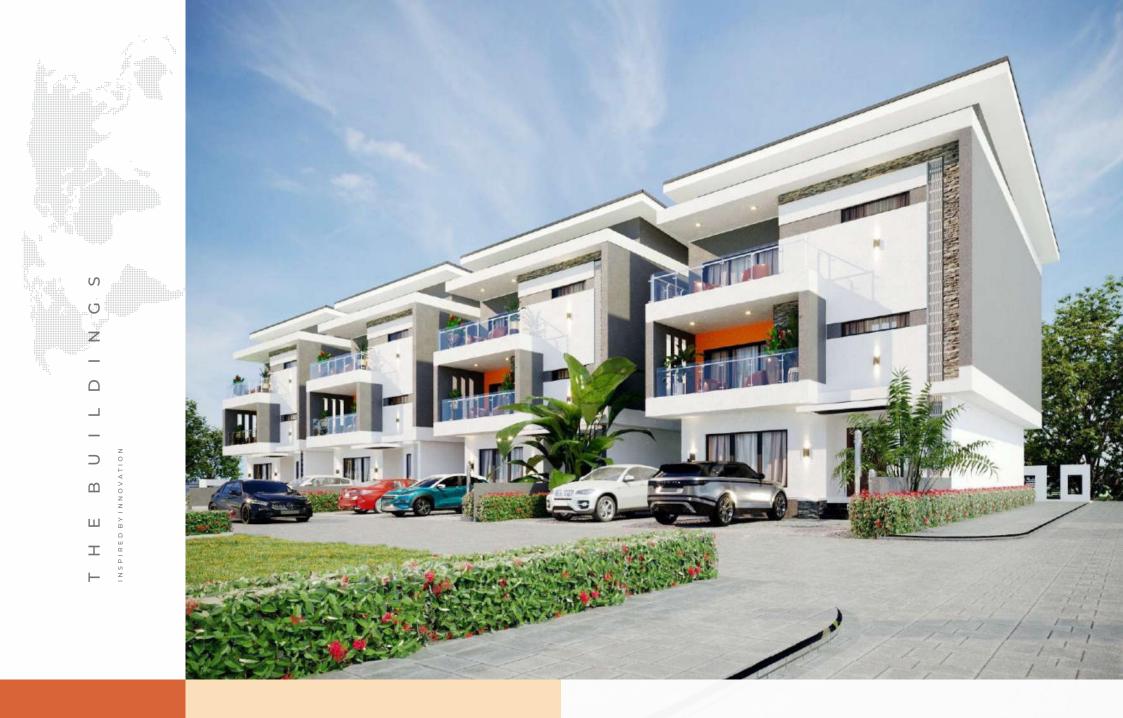

## The Detached Building

There are 12 units of detached houses in The Maple Residence. Each unit has three floors. The ground floor contains the living room and dining area, kitchen, store, and boys' quarters. On the first floor are the master's bedroom and madam's bedroom. The second floor contains a private family lounge and 2 bedrooms. All bedrooms are en-suite.

Ē

` `

1 Living Room + 1 Family Lounge

4 Bedrooms + 1 Maid's Room

5 Bathrooms + 1 Guest Toilet

THE MAPLE RESIDENCE