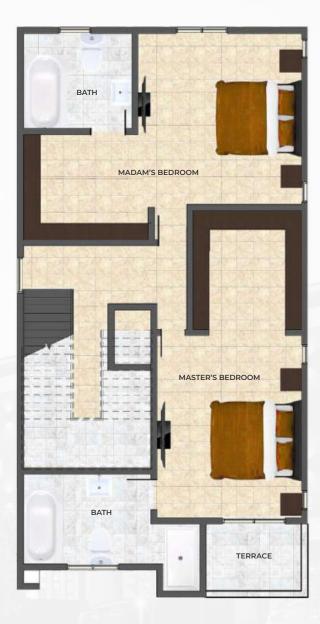

# The Terrace Building

There are 11 units of terrace houses in The Maple Residence. Each unit has three floors. The ground floor contains the living room and dining area, kitchen, store, and boys' quarters. On the first floor are the master's bedroom and madam's bedroom. The second floor contains a private family lounge and 2 bedrooms. All bedrooms are en-suite.

### Terrace Building-First Floor

| LIVING SPACES           | SIZES            |
|-------------------------|------------------|
| Balcony                 | 6m²              |
| Master's Bedroom        | 21m <sup>2</sup> |
| Master's Bathroom       | 9m²              |
| Master's Walk-in Closet | 9m²              |
| Lobby                   | llm²             |
| Madam's Bedroom         | 20m <sup>2</sup> |
| Madam's Bathroom        | 9m <sup>2</sup>  |
| Madam's Walk-in Closet  | 8m²              |