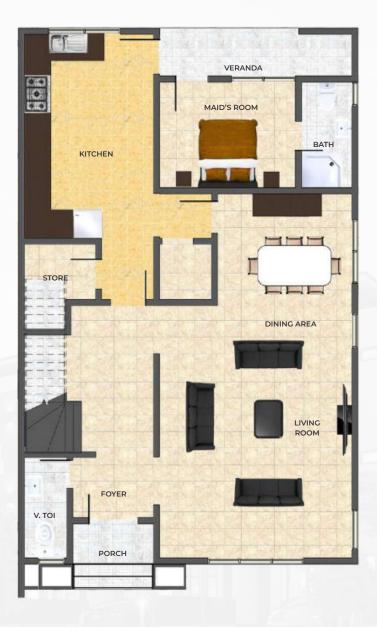

# The Terrace Building

There are 11 units of terrace houses in The Maple Residence. Each unit has three floors. The ground floor contains the living room and dining area, kitchen, store, and boys' quarters. On the first floor are the master's bedroom and madam's bedroom. The second floor contains a private family lounge and 2 bedrooms. All bedrooms are en-suite.

### Terrace Building-Ground Floor

| LIVING SPACES       | SIZES            |
|---------------------|------------------|
| Porch               | 7m <sup>2</sup>  |
| Foyer               | 4m <sup>2</sup>  |
| Visitor's Toilet    | 3m <sup>2</sup>  |
| General Living Room | 30m²             |
| Dining Area         | llm²             |
| Kitchen             | 17m <sup>2</sup> |
| Pantry              | 4m <sup>2</sup>  |
| Maid's Room         | 9m²              |
| Maid's Bathroom     | 4m <sup>2</sup>  |
| Back Veranda        | 5m <sup>2</sup>  |
|                     |                  |