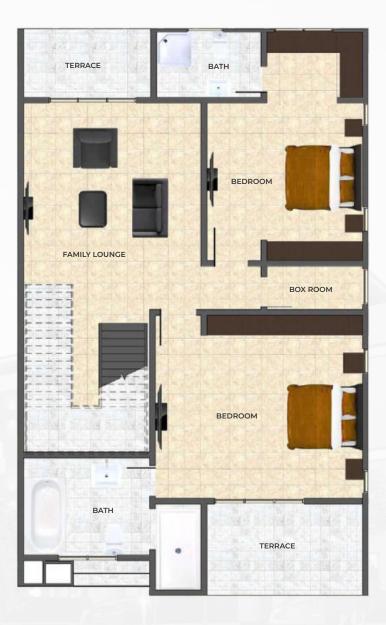

# The Terrace Building

There are 11 units of terrace houses in The Maple Residence. Each unit has three floors. The ground floor contains the living room and dining area, kitchen, store, and boys' quarters. On the first floor are the master's bedroom and madam's bedroom. The second floor contains a private family lounge and 2 bedrooms. All bedrooms are en-suite.

### Terrace Building-Second Floor

| LIVING SPACES        | SIZES            |  |
|----------------------|------------------|--|
| Front Balcony        | 6m²              |  |
| Bedroom A            | 20m <sup>2</sup> |  |
| Bedroom A's Bathroom | 8m²              |  |
| Bedroom B            | 17 m²            |  |
| Bedroom B's Bathroom | 5m²              |  |
| Dresser              | 4m <sup>2</sup>  |  |
| Back Balcony         | 5m²              |  |
| Utility              | 3m²              |  |
| Family Lounge        | 20m <sup>2</sup> |  |
|                      |                  |  |