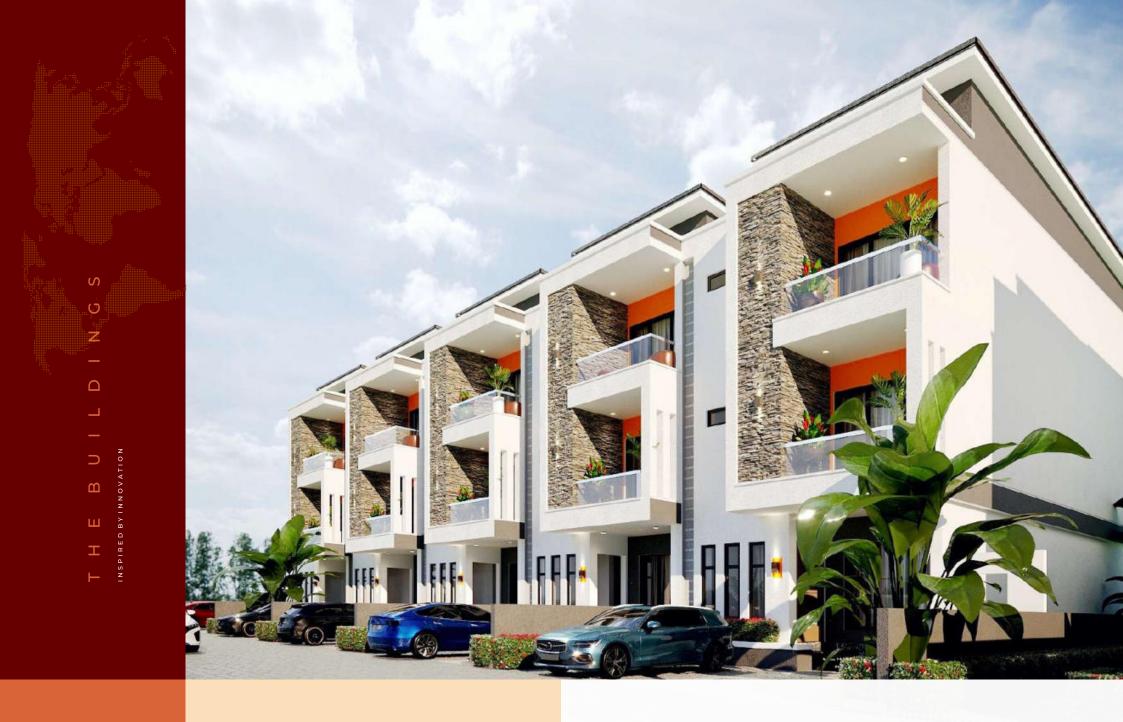

# The Terrace Building

There are 11 units of terrace houses in The Maple Residence. Each unit has three floors. The ground floor contains the living room and dining area, kitchen, store, and boys' quarters. On the first floor are the master's bedroom and madam's bedroom. The second floor contains a private family lounge and 2 bedrooms. All bedrooms are en-suite.

## The Detached Building

There are 12 units of detached houses in The Maple Residence. Each unit has three floors. The ground floor contains the living room and dining area, kitchen, store, and boys' quarters. On the first floor are the master's bedroom and madam's bedroom. The second floor contains a private family lounge and 2 bedrooms. All bedrooms are en-suite.