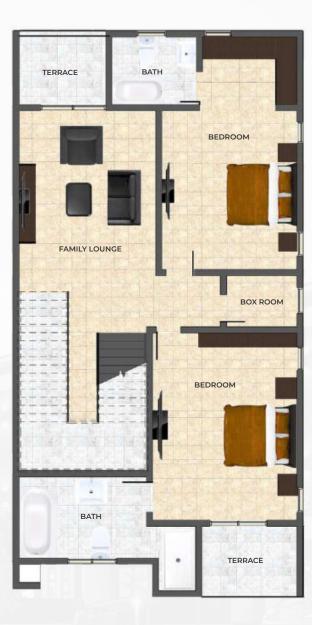

# The Terrace Building

There are 11 units of terrace houses in The Maple Residence. Each unit has three floors. The ground floor contains the living room and dining area, kitchen, store, and boys' quarters. On the first floor are the master's bedroom and madam's bedroom. The second floor contains a private family lounge and 2 bedrooms. All bedrooms are en-suite.

### Terrace Building-Second Floor

| LIVING SPACES        | SIZES            |  |
|----------------------|------------------|--|
| Front Balcony        | 6m²              |  |
| Bedroom A            | 20m <sup>2</sup> |  |
| Bedroom A's Bathroom | 8m²              |  |
| Bedroom B            | 17 m²            |  |
| Bedroom B's Bathroom | 5m²              |  |
| Dresser              | 4m <sup>2</sup>  |  |
| Back Balcony         | 5m²              |  |
| Utility              | 3m²              |  |
| Family Lounge        | 20m <sup>2</sup> |  |
|                      |                  |  |