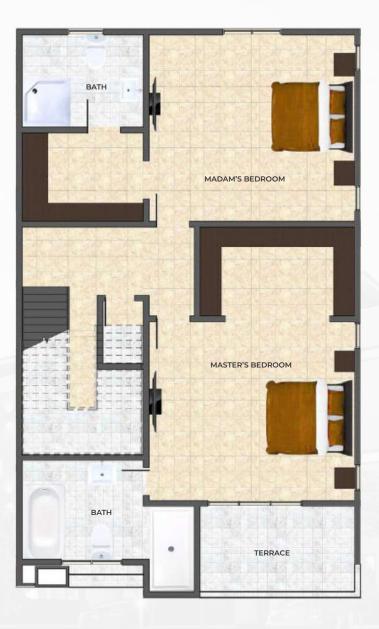

### Terrace Building-First Floor

| LIVING SPACES           | SIZES            |
|-------------------------|------------------|
| Balcony                 | 6m²              |
| Master's Bedroom        | 21m <sup>2</sup> |
| Master's Bathroom       | 9m²              |
| Master's Walk-in Closet | 9m²              |
| Lobby                   | llm²             |
| Madam's Bedroom         | 20m <sup>2</sup> |
| Madam's Bathroom        | 9m <sup>2</sup>  |
| Madam's Walk-in Closet  | 8m²              |

### Terrace Building-Second Floor

| LIVING SPACES        | SIZES            |  |
|----------------------|------------------|--|
| Front Balcony        | 6m²              |  |
| Bedroom A            | 20m <sup>2</sup> |  |
| Bedroom A's Bathroom | 8m²              |  |
| Bedroom B            | 17 m²            |  |
| Bedroom B's Bathroom | 5m²              |  |
| Dresser              | 4m <sup>2</sup>  |  |
| Back Balcony         | 5m²              |  |
| Utility              | 3m²              |  |
| Family Lounge        | 20m <sup>2</sup> |  |
|                      |                  |  |