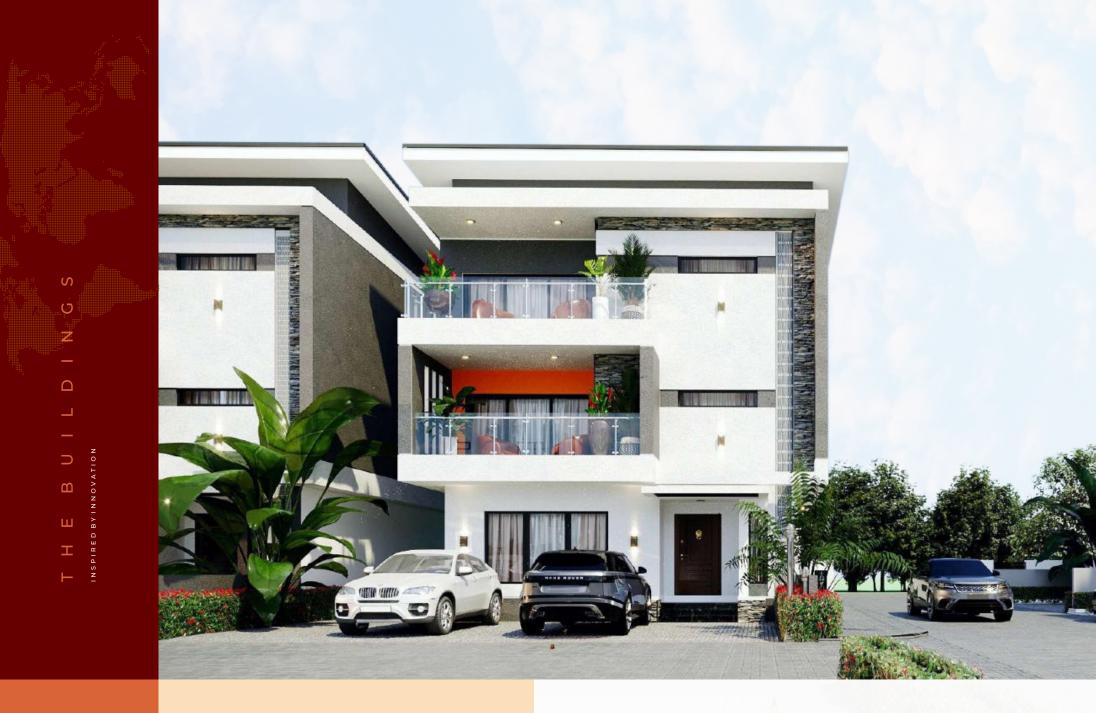

# The Terrace Building

There are 11 units of terrace houses in The Maple Residence. Each unit has three floors. The ground floor contains the living room and dining area, kitchen, store, and boys' quarters. On the first floor are the master's bedroom and madam's bedroom. The second floor contains a private family lounge and 2 bedrooms. All bedrooms are en-suite.

4 Bedrooms + 1 Maid's Room

1 Living Room + 1 Family Lounge

5 Bathrooms + 1 Guest Toilet

PAGE 10

THE MAPLE RESIDENCE