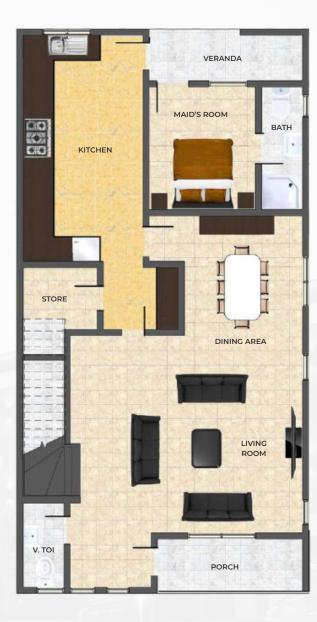

# The Terrace Building

There are 11 units of terrace houses in The Maple Residence. Each unit has three floors. The ground floor contains the living room and dining area, kitchen, store, and boys' quarters. On the first floor are the master's bedroom and madam's bedroom. The second floor contains a private family lounge and 2 bedrooms. All bedrooms are en-suite.

### Terrace Building-Ground Floor

| LIVING SPACES       | SIZES            |
|---------------------|------------------|
| Porch               | 7m <sup>2</sup>  |
| Foyer               | 4m <sup>2</sup>  |
| Visitor's Toilet    | 3m <sup>2</sup>  |
| General Living Room | 30m²             |
| Dining Area         | llm²             |
| Kitchen             | 17m <sup>2</sup> |
| Pantry              | 4m <sup>2</sup>  |
| Maid's Room         | 9m²              |
| Maid's Bathroom     | 4m <sup>2</sup>  |
| Back Veranda        | 5m <sup>2</sup>  |
|                     |                  |